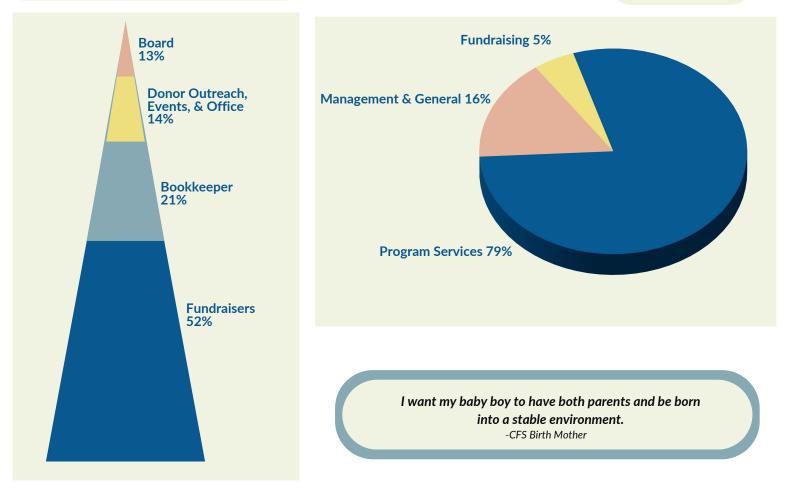

#### DONATED SERVICES

\*Data may be rounded for purposes of this publication. This document is for general information, subject to typical errors of calculation. CFS' Annual Financial Review and 990 are available for examination by making an appointment during regular business hours at the main office of Christian Family Services, Inc.